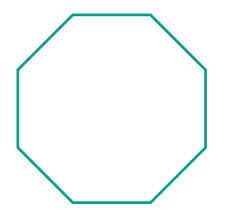

# Problem 2

The total perimeter of a regular octagon is 96cm.

What is the length of one side?